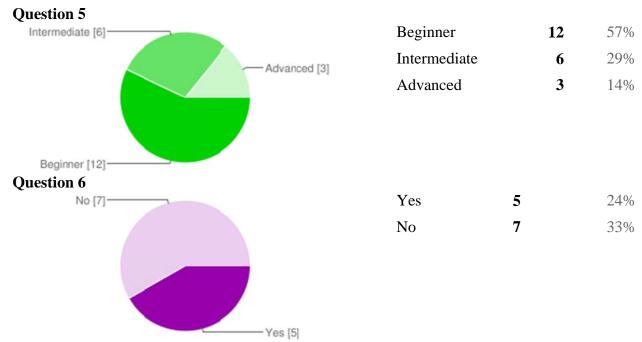

ere: https://docs.google.com/spreadsheet/viewform?formkey=dG1SaUNCVThoUDhoOEFUSFJucXgwWGc6MA

# 21 responses

### $\textcolor{red}{\textbf{Summary}} \, \underline{\textbf{See complete responses}}$



| Small Group/Guided<br>Math | 4      | 19<br>% |
|----------------------------|--------|---------|
| Writer's Workshop          | 1<br>1 | 52<br>% |
| Smartboard/Technology      | 5      | 24<br>% |
| Anti-Bullying              | 1      | 5%      |

#### **Question 2**



| Yes | 20 | 95% |
|-----|----|-----|
| No  | 1  | 5%  |

#### **Question 3**



| Beginner     | 9 | 43% |
|--------------|---|-----|
| Intermediate | 9 | 43% |
| Advanced     | 3 | 14% |

#### **Question 4**



| Beginner     | 5  | 24% |
|--------------|----|-----|
| Intermediate | 13 | 62% |
| Advanced     | 3  | 14% |



#### **Question 7**

I think the ones above are adequate and they meet our strategic focus. A school created course where we pull our resources and make and take to use in the classroom. We could focus on Math or Writing as a team. n/acharacter developmentReaders Workshop

### Number of daily responses