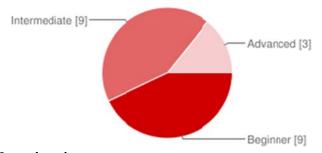

#### **Question 3**

| Beginner     | 9 | 43% |
|--------------|---|-----|
| Intermediate | 9 | 43% |
| Advanced     | 3 | 14% |