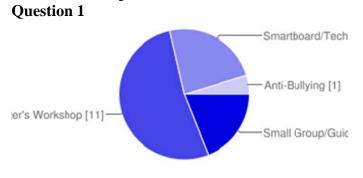

### $\textcolor{red}{\textbf{Summary}} \, \underline{\textbf{See complete responses}}$

| Small Group/Guided<br>Math | 4      | 19<br>% |
|----------------------------|--------|---------|
| Writer's Workshop          | 1<br>1 | 52<br>% |
| Smartboard/Technology      | 5      | 24<br>% |
| Anti-Bullying              | 1      | 5%      |