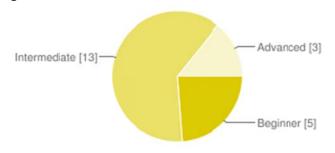

#### **Question 4**

| Beginner     | 5  | 24% |
|--------------|----|-----|
| Intermediate | 13 | 62% |
| Advanced     | 3  | 14% |